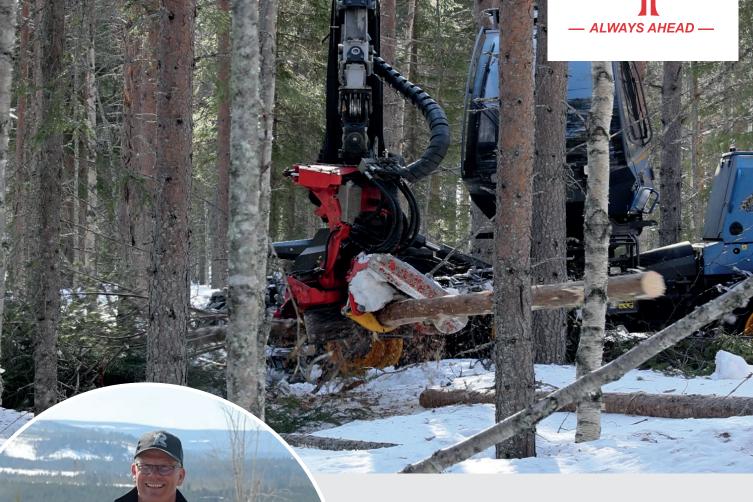

## A flexible, reliable highperformance thinning head

Forest machines have been part of Eskil Israelsson's life ever since his childhood. Back then, it was his father who owned the machines, whereas today he runs the company EISAB Skogsmaskiner, which has four employees working in the forest and a fifth to drive the company's semi-trailer. Their harvester, a Rottne H11, is equipped with an SP 461 LF, their fourth one and a head that Eskil is happy to recommend to colleagues who work with thinning.

"It's a reliable head with a superb saw and low service costs, something that separates it from other heads."

Eskil Israelsson

Watch the film and read the full story at: spmaskiner.com/en/sp-stories/